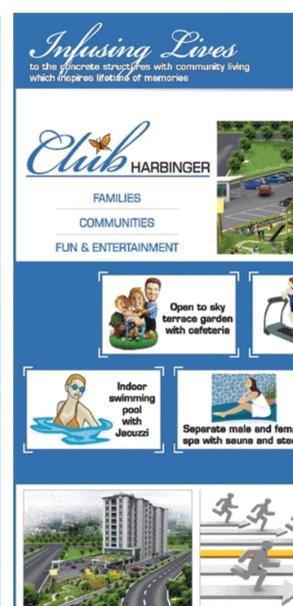

Type of flats: 1/2/3 BHK and Duplex & Penthouse 4BHK

Area of apartments: 735sq.ft /965sq.ft /1420sq.ft upto 2000sq.ft aprx in variable options

Club house: Modern club house

USP of the project: Hi tech luxury homes at affordable prices